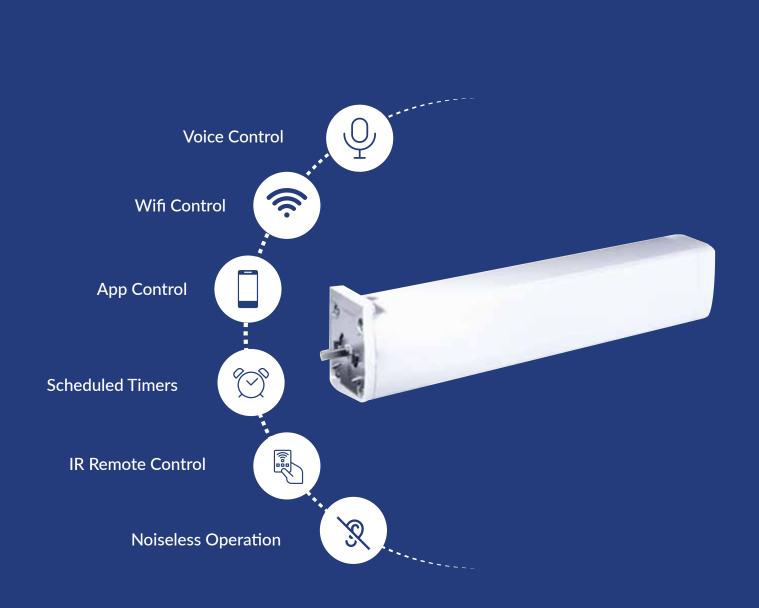

Easily upgrade your existing blinds or curtains to smart functionality with our customizable solutions, designed to fit any size or weight. Even during power outages, they can be operated manually. The system runs quietly and offers multiple control options, including the Connectica app, voice assistants like Google Assistance and Amazon Alexa, and RF remote. With Connectica curtain motors, you can fully open or close curtains, stop them with a button, or set them to a specific percentage position.

## **c**onnectica

- High-accuracy position limit
- Internal structure is sealed and lubricated for low noise and vibration
- Overheat and overload protection
- Flame-retardant material for low fire risk Supports open, stop, close and percentage control