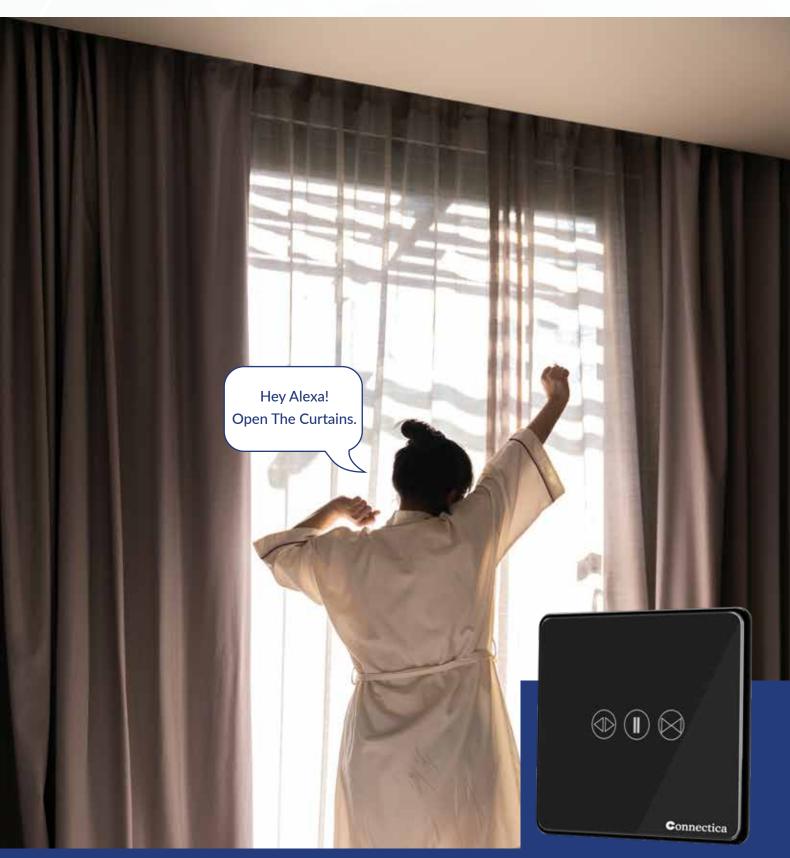

### **SMART CURTAINS**

Connectica's smart curtains and blinds provide effortless automation through a smart app and voice assistants. We offer solutions for both blind curtains and roller shades, allowing you to control light and privacy with ease. Perfect for any space, our smart curtains enhance comfort and convenience with simple, modern control.

Easily upgrade your existing blinds or curtains to smart functionality with our customizable solutions, designed to fit any size or weight. Even during power outages, they can be operated manually. The system runs quietly and offers multiple control options, including the Connectica app, voice assistants like Google Assistance and Amazon Alexa, and RF remote. With Connectica curtain motors, you can fully open or close curtains, stop them with a button, or set them to a specific percentage position.