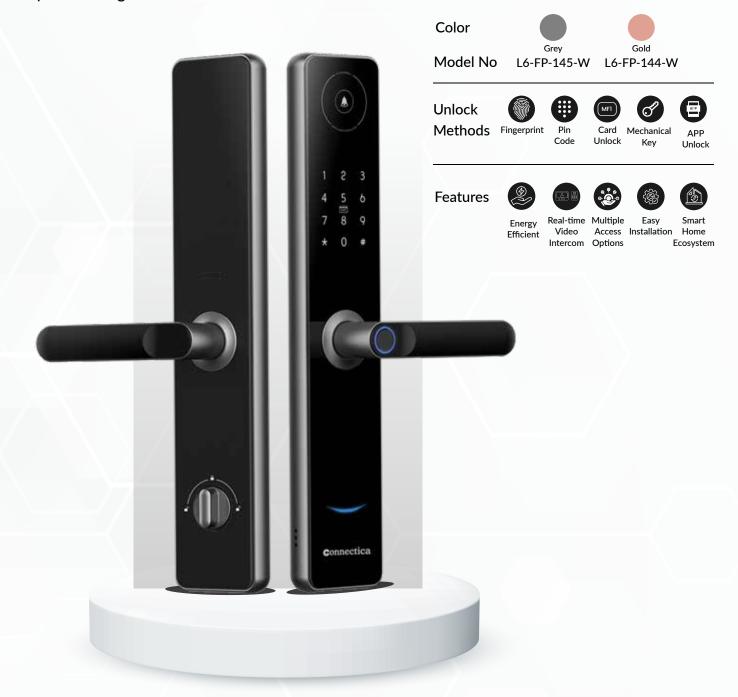

### **SMART LOCKS**

Connectica's smart locks offer advanced security solutions for every type of door-whether it's a deadbolt, rim lock, mortise, gate, or glass door. Our locks provide keyless entry, enhanced protection, and seamless integration with existing door mechanisms, ensuring convenience and peace of mind for every home or business.

Fingerprint

Pin Code

**Card Unlock** 

Mechanical Key

**APP Unlock** 

3D Face Recognition

#### **Unlock Methods**

Fingerprint

Pin Code

Card Unlock

Mechanical Key

APP Unlock

#### **Features**

Energy Efficient

Video

Real-time Multiple Intercom Options

Easy Access Installation

Home Ecosystem