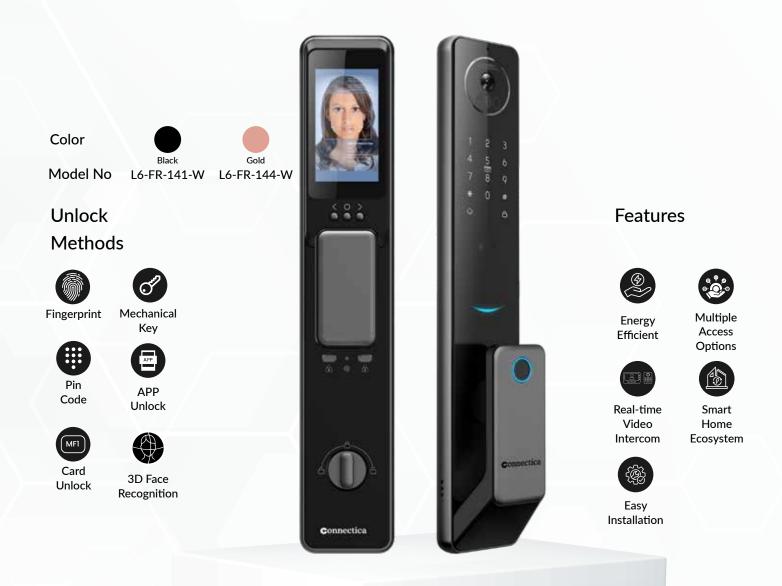

### **SMART LOCKS**

Connectica's smart locks offer advanced security solutions for every type of door-whether it's a deadbolt, rim lock, mortise, gate, or glass door. Our locks provide keyless entry, enhanced protection, and seamless integration with existing door mechanisms, ensuring convenience and peace of mind for every home or business.

Fingerprint

Pin Code

**Card Unlock** 

Mechanical Key

**APP Unlock** 

3D Face Recognition

# Smart Doorlock With Facial Recognition

- The lock has a visual intercom with a peephole, allowing you to see visitors remotely on your phone or directly on the lock's screen.
- A mechanical handle on the indoor side ensures you can unlock the door manually during power failures or emergencies.
- You can manage multiple locks easily with a single phone.
- The compact design fits seamlessly with both wooden and metal doors.