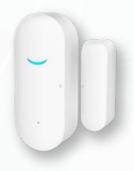

#### **Door and Window Sensor**

Protect your home with tamper-proof door and window sensors. Receive real-time updates on door activity via the app and alerts for unauthorized access. These sensors not only safeguard entrances but also trigger alarms to ensure your family's safety and peace of mind.