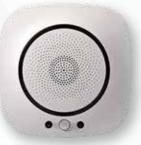

#### **Smoke Dectector Sensor**

Ensure the safety of your home with advanced smoke detector sensors. These devices continuously monitor for smoke and fire hazards, alerting you instantly through notifications and a built-in siren. Highly sensitive and reliable, they offer prompt warnings to protect your loved ones and property from potential dangers.