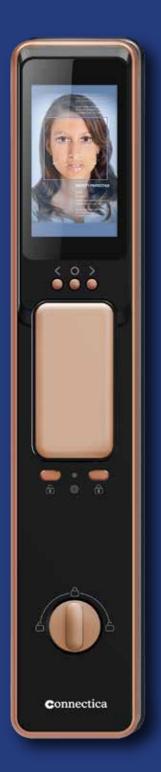

# Smart Doorlock With Facial Recognition

- The lock has a visual intercom with a peephole, allowing you to see visitors remotely on your phone or directly on the lock's screen.
- A mechanical handle on the indoor side ensures you can unlock the door manually during power failures or emergencies.
- You can manage multiple locks easily with a single phone.
- The compact design fits seamlessly with both wooden and metal doors.