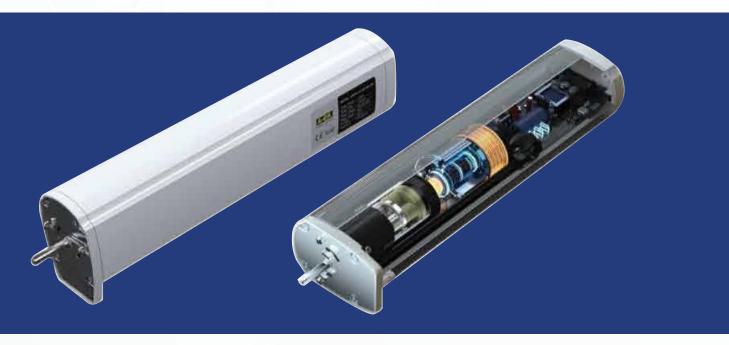

Easily upgrade your existing blinds or curtains to smart functionality with our customizable solutions, designed to fit any size or weight. Even during power outages, they can be operated manually. The system runs quietly and offers multiple control options, including the Connectica app, voice assistants like Google Assistance and Amazon Alexa, and RF remote. With Connectica curtain motors, you can fully open or close curtains, stop them with a button, or set them to a specific percentage position.

## **c**onnectica

- High-accuracy position limit
- Internal structure is sealed and lubricated for low noise and vibration
- Overheat and overload protection
- Flame-retardant material for low fire risk Supports open, stop, close and percentage control