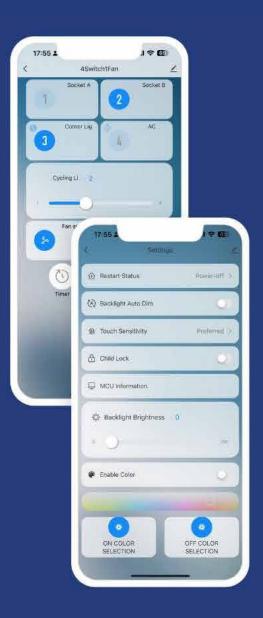

### **CONNECTICA MOBILE APPLICATION**

Light & Appliances Control

Security Control

**IR Control** 

Easy To Use

Customizable

Quick Control Across The Globe

Ever wonder if you forgot to turn off the lights? With Connectica products, you can take complete control of your home right from your fingertips and anywhere in the world. Manage all your appliances through a single, easy-to-use automated platform with the Connectica App—your all-in-one home automation solution. Designed for both iOS and Android, the Connectica app makes your comfort just a touch away. Regular updates ensure a sleek interface and a smooth, hassle-free experience every time.