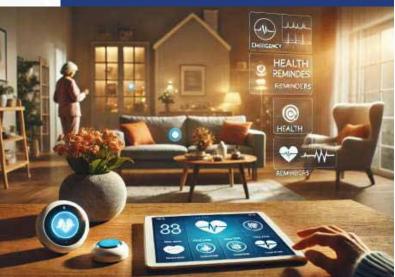

# **Tailored Elderly and Family Care Solutions**

Connectica provides smart solutions to monitor the well-being of elderly family members from a distance. With features like emergency alerts and automated health reminders, our systems ensure that loved ones receive the care they need, even when you're not there.