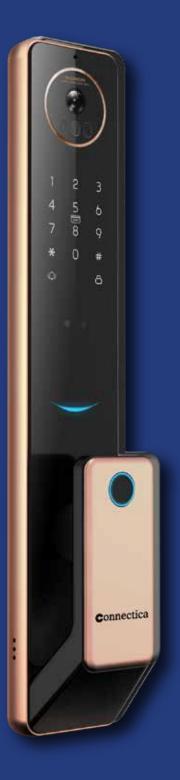

# Smart Doorlock With Fingerprint Sensor

- Unlock via the Connectica app, M1 card, fingerprint, passcode, or mechanical key for maximum convenience.
- Slim, modern panel fits most wooden and sliding doors for a sleek and versatile look.
- One-touch Biometric Fingerprint sensor for fast, secure access.
- Multi-level administrator settings and emergency power supply ensure security, even during power outages.

# Smart Doorlock With Fingerprint Sensor

- This lock provides both security and convenience anytime and anywhere.
- It features fast fingerprint recognition, identifying users in just 1 to 1.5 seconds, making it ideal for children and elderly individuals.
- It operates on 4 AA batteries, ensuring reliable power.
- The lock is compatible with devices running Android 4.3 or iOS 7.0 and above.