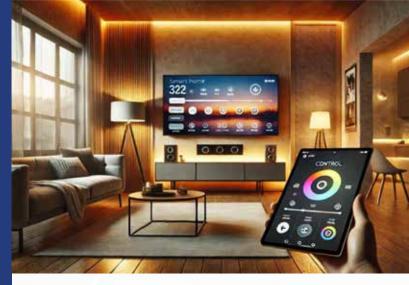

# Cutting-Edge Technology at Your Fingertips

Experience state-of-the-art home automation with Connectica's advanced technology. Our Al-driven systems offer voice control, real-time monitoring, and a unified platform for effortless management of everything—from lighting to security. Connectica keeps you connected and in control, wherever you are.

# Effortless Entertainment and Ambiance Control

Enjoy a personalized entertainment experience with Connectica's smart home solutions. Control your music, TV, and lighting to create the perfect ambiance with a simple command. Connectica brings immersive entertainment into every room, transforming your home into the ultimate relaxation space.

### **CONNECTICA MOBILE APPLICATION**

Light & Appliances Control

Security Control

**IR Control** 

Easy To Use

Customizable

Quick Control Across The Globe

Ever wonder if you forgot to turn off the lights? With Connectica products, you can take complete control of your home right from your fingertips and anywhere in the world. Manage all your appliances through a single, easy-to-use automated platform with the Connectica App—your all-in-one home automation solution. Designed for both iOS and Android, the Connectica app makes your comfort just a touch away. Regular updates ensure a sleek interface and a smooth, hassle-free experience every time.