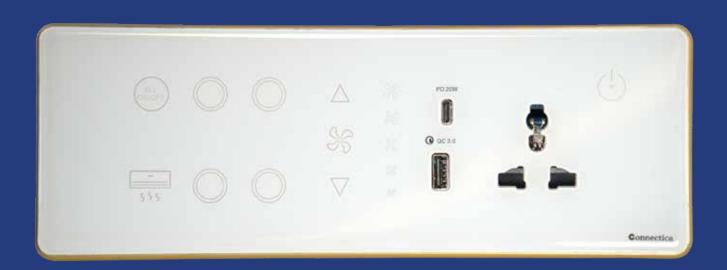

### **SMART SWITCHES**

Our smart switches feature a durable tempered glass panel, maintaining a like-new appearance. With colourful LED indicators, they offer a modern look. Compatible with Amazon Alexa and Google Assistant, they provide seamless voice control and app functionality for enhanced convenience and efficiency.

# THE FUTURE IS HERE.

Explore limitless possibilities with Connectica Touch Switches exhibiting contemporary elegance.

### **SMART SWITCH SERIES**

Dimensions - 86x86x39 mm

#### **Features**

Wall Socket & USB Charger Switch

Wifi 4 Gang Customized Switch

**Smart Curtain Switch** 

**Smart Fan Switch** 