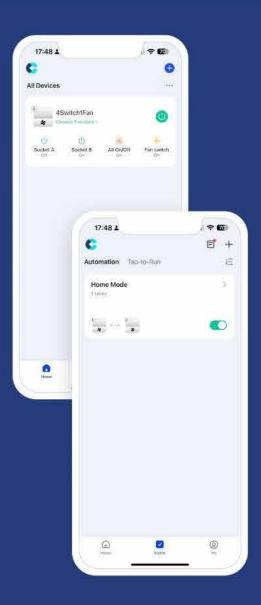

### **CONNECTICA MOBILE APPLICATION**

Light & Appliances Control

Security Control

**IR Control** 

Easy To Use

Customizable

Quick Control Across The Globe

Ever wonder if you forgot to turn off the lights? With Connectica products, you can take complete control of your home right from your fingertips and anywhere in the world. Manage all your appliances through a single, easy-to-use automated platform with the Connectica App—your all-in-one home automation solution. Designed for both iOS and Android, the Connectica app makes your comfort just a touch away. Regular updates ensure a sleek interface and a smooth, hassle-free experience every time.