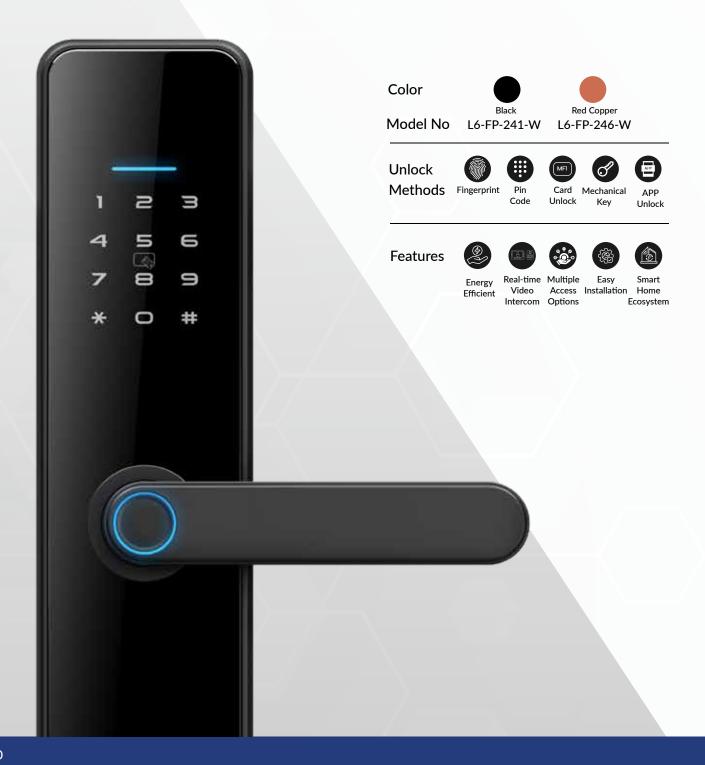

### **SMART LOCKS**

Connectica's smart locks offer advanced security solutions for every type of door-whether it's a deadbolt, rim lock, mortise, gate, or glass door. Our locks provide keyless entry, enhanced protection, and seamless integration with existing door mechanisms, ensuring convenience and peace of mind for every home or business.

Fingerprint

Pin Code

**Card Unlock** 

Mechanical Key

**APP Unlock** 

3D Face Recognition

# Smart Doorlock With Fingerprint Sensor

- Unlock via the Connectica app, M1 card, fingerprint, passcode, or mechanical key for maximum convenience.
- Slim, modern panel fits most wooden and sliding doors for a sleek and versatile look.
- One-touch Biometric Fingerprint sensor for fast, secure access.
- Multi-level administrator settings and emergency power supply ensure security, even during power outages.

# Smart Doorlock With Fingerprint Sensor

- This lock provides both security and convenience anytime and anywhere.
- It features fast fingerprint recognition, identifying users in just 1 to 1.5 seconds, making it ideal for children and elderly individuals.
- It operates on 4 AA batteries, ensuring reliable power.
- The lock is compatible with devices running Android 4.3 or iOS 7.0 and above.

#### **Unlock Methods**

Fingerprint

Pin Code

Card Unlock

Mechanical Key

APP Unlock

#### **Features**

Energy Efficient

Video

Real-time Multiple Intercom Options

Easy Access Installation

Home Ecosystem