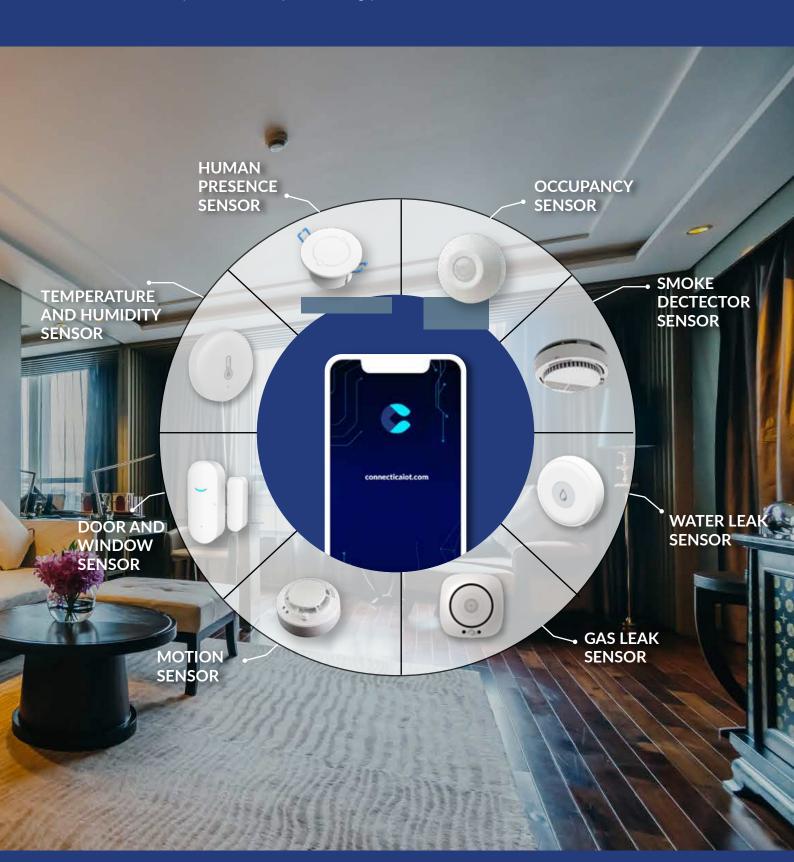

### **SMART SENSORS**

Connectica Sensors provides proactive home security by sending mobile notifications before potential issues arise. With these advanced sensors, you'll receive timely alerts, allowing you to take action and prevent mishaps, ensuring your home remains safe and secure at all times.

#### **Smoke Dectector Sensor**

Ensure the safety of your home with advanced smoke detector sensors. These devices continuously monitor for smoke and fire hazards, alerting you instantly through notifications and a built-in siren. Highly sensitive and reliable, they offer prompt warnings to protect your loved ones and property from potential dangers.

#### Water Leak Sensor

Stay ahead of water-related mishaps with our water leak sensor. It sends instant notifications when your water tank is full and, when integrated with automation products, can turn off the motor automatically. Ideal for detecting water accumulation in basements or

#### **Gas Leak Sensor**

Prevent kitchen mishaps with the real-time gas leak sensor, designed to detect cooking gas leaks instantly. Receive immediate push notifications on your phone and rely on its built-in alarm, even offline, for added safety. This sensor ensures quick action to avoid potential hazards in your home.

#### **Motion Sensor**

Enhance security and efficiency with motion sensors that manage both automated lighting and safety. Perfect for washrooms, staircases, and passages, these sensors conserve electricity by switching off unused lights and send alerts or trigger alarms when movement is detected, offering a safe and energy-efficient environment.

#### **Door and Window Sensor**

Protect your home with tamper-proof door and window sensors. Receive real-time updates on door activity via the app and alerts for unauthorized access. These sensors not only safeguard entrances but also trigger alarms to ensure your family's safety and peace of mind.

#### **Temperature and Humidity Sensor**

Keep track of your indoor environment with our temperature and humidity sensor. It monitors changes in your home's climate, sending timely notifications for adjustments. This sensor ensures a comfortable and healthy living space, helping you maintain the perfect indoor atmosphere.

#### **Human Presence Sensor**

Elevate your home's intelligence with the human presence sensor, designed to detect even subtle movements. Ideal for smart lighting and security, it ensures lights activate only when needed, conserving energy. This advanced sensor provides real-time alerts for unexpected activity, creating a safer and more efficient living environment.

#### **Occupancy Sensor**

Upgrade to smart living with our 360° Occupancy Slim PIR Motion Sensor. Featuring advanced motion detection, it ensures lights turn on/off automatically, saving energy and enhancing convenience. Perfect for indoor and outdoor use, its sleek design and durable build make it an ideal choice for modern automation solutions.