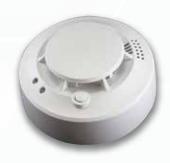

#### **Gas Leak Sensor**

Prevent kitchen mishaps with the real-time gas leak sensor, designed to detect cooking gas leaks instantly. Receive immediate push notifications on your phone and rely on its built-in alarm, even offline, for added safety. This sensor ensures quick action to avoid potential hazards in your home.