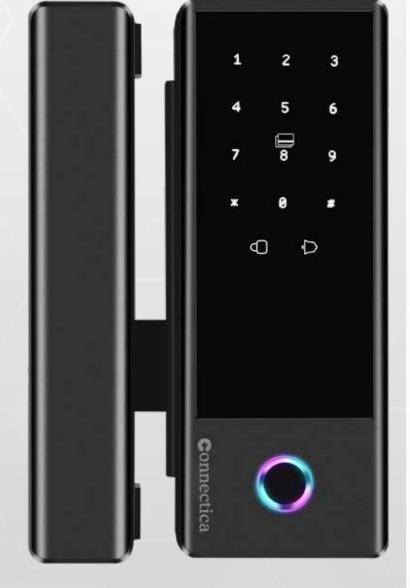

### **SMART LOCKS**

Connectica's smart locks offer advanced security solutions for every type of door-whether it's a deadbolt, rim lock, mortise, gate, or glass door. Our locks provide keyless entry, enhanced protection, and seamless integration with existing door mechanisms, ensuring convenience and peace of mind for every home or business.

# **Smart Doorlock** For Glass Door

- This lock is easy to install without any drilling, requiring only external wiring and network setup.
- It is highly versatile and fits frameless or framed glass doors, single or double doors, and left or right-opening doors.
- It includes a doorbell function with real-time voice navigation and alarm features for added convenience.
- The system triggers an alarm and locks for three minutes if the wrong password is entered five times consecutively.
- It comes with a USB-compatible external backup power supply, ensuring uninterrupted functionality.

Color Black Model No L6-GD-151-W